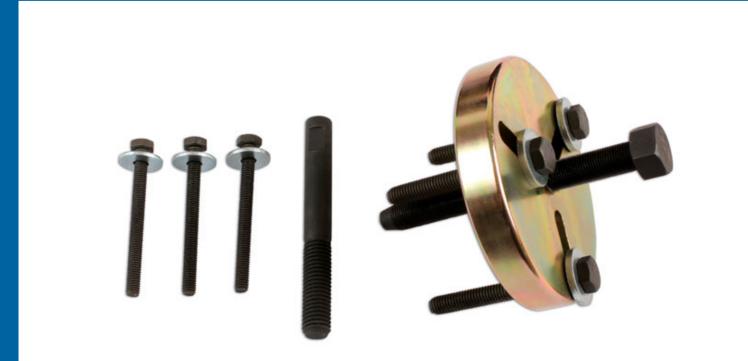

## **Crankshaft Pulley Puller Set - for MINI**

Puller set, specially designed with slotted mounting holes to allow it to fit both types of pulley found on the W11 engine codes.

## **Additional Information**

- Suitable for all 1.6 Mini One, Cooper & Cooper S.
- Applications: W11 engines in R50, R52 & R53 chassis.
- Equivalent to OEM 11 8 450 and 11 8 441.
- Supplied with thrust piece (OEM 11 8 270) to protect the crankshaft nose.
- IMPORTANT: ensure the threaded bar is well lubricated with molybdenum disulphide grease before use.